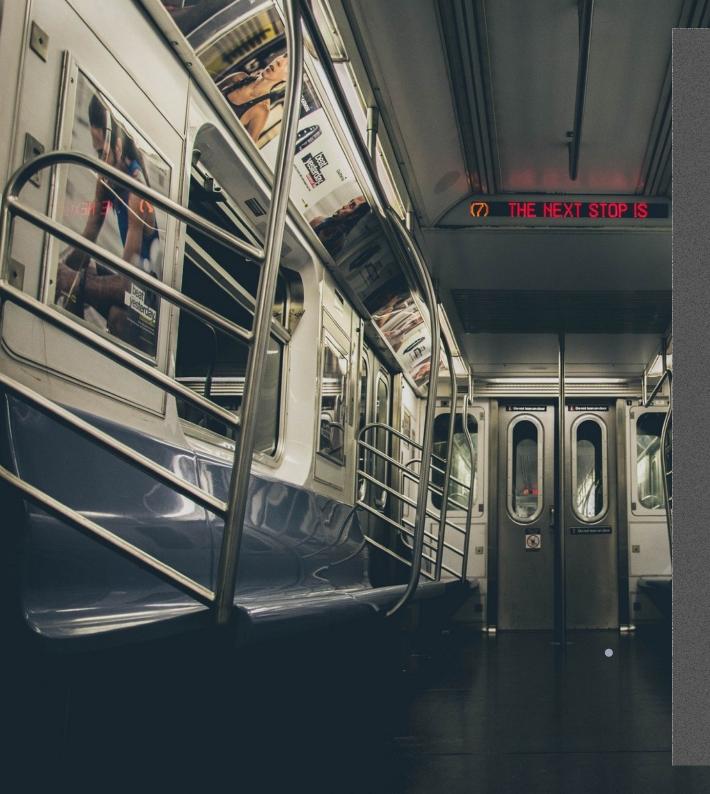

# SEQUENSONIC

MEDIA & PUBLISHING

5.1 CITY VIBES SFX LIBRARY

# ELECTRIC

RIDE

# CITY VIBES: Electric Train Ride [CV-TBD-01]

| CODE    | METADATA                                                                                                                                                                                                                                    | VER      | TIME  |
|---------|---------------------------------------------------------------------------------------------------------------------------------------------------------------------------------------------------------------------------------------------|----------|-------|
| TBD 001 | Train: electric, inside, train standing at the platform, motors humming, A/C humming, train starting to move, accelerating, steady ride                                                                                                     | 5.1   TV | 01:00 |
| TBD 003 | Train: electric, inside, train standing at the platform, doors opening (beep), door closing (warning beep), train leaving the station, accelerating, steady ride                                                                            | 5.1   TV | 00:45 |
| TBD 005 | Train: electric, inside, train standing at the platform, door closing (warning beep), train starting to move, accelerating, riding, braking, stopping, standing at the platform (doors closed)                                              | 5.1   TV | 02:48 |
| TBD 006 | Train: electric, inside, train starting to move, accelerating, riding, breaking, stopping; footsteps of passengers leaving the train, doors opening (beep)                                                                                  | 5.1   TV | 02:01 |
| TBD 007 | Train: electric, inside, train standing at the platform - sound of a passing train; train starting to move, accelerating; sound of a passing train at fast speed (toot); riding, tooting, breaking a few times, train coming to a full stop | 5.1   TV | 02:33 |
| TBD 008 | Train: electric, inside, manoeuvring, braking, sound of a passing train, coming to a full stop                                                                                                                                              | 5.1   TV | 01:20 |
| TBD 009 | Train: electric, inside, train approaching the station, slow motion, braking                                                                                                                                                                | 5.1   TV | 00:36 |
| TBD 010 | Train: electric, inside, train standing at the station (toot), train starting to move, manoeuvring, slow riding, braking, coming to a full stop (doors closed)                                                                              | 5.1   TV | 02:28 |
| TBD 011 | Train: electric, inside, train riding, medium speed                                                                                                                                                                                         | 5.1   TV | 00:45 |
| TBD 012 | Train: electric, inside, train riding, slowing down                                                                                                                                                                                         | 5.1   TV | 00:53 |
| TDB 013 | Train: electric, inside, train riding                                                                                                                                                                                                       | 5.1   TV | 01:00 |
| TBD 014 | Train: electric, inside, accelerating, train riding (toot), braking, slowing down to a complete stop                                                                                                                                        | 5.1   TV | 02:00 |